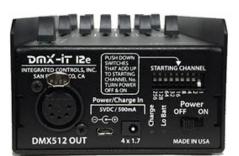

## **FEATURES**

Basic model for the ultimate in simplicity of operation.

The same dimensions and light weight allow hand held operation as with the earlier models.

Don't let the name -12 worry you, the full 512 channels of starting address are available by setting a DIP switch on the rear panel.

Fast to operate, fast frame rates for LED lighting.

Dimensions W, H, D Front / Rear: 3.8", 7.8", 1.6/2.3" (10, 120, 4 / 5.8 cm) Weight: 1.1lbs (0.5kg), shipping wt 2.2lbs (1kg) Model Number: 750-0813 Rechargeable internal Li-ion battery featuring days of operation on a single charge. Charging status LED, Low battery status LED.

Simultaneous charging and operation from either the ultra small AC adapter (included) or a Micro USB B cable connected to a portable power bank or any USB power source.

VESA mount threads provided on the bottom allow optional creative mounting using a huge variety of off the shelf mounting hardware: mic stands, monitor mounts, etc.