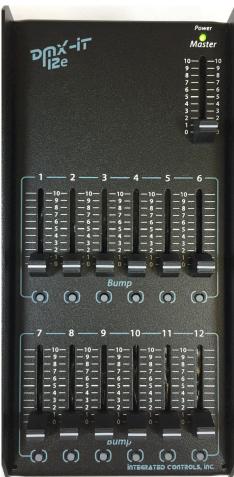

The **Dftx-iT I2e** features an updated design but preserves the spirit of simplicity and the size of the original base model units.

Since the Bump buttons are now standard on the **Dfix** -iT IZe the B option is no longer necessary, likewise since the faders are now protected by integral side walls so the **R** option is no longer necessary, operational access is better and the protection is superior.

## **FEATURES**

Basic model for the ultimate in simplicity of operation.

The same dimensions and light weight allow hand held operation as with the earlier models.

Don't let the name -12 worry you, the full 512 channels of starting address are available by setting a DIP switch on the rear panel.

Fast to operate, fast frame rates for LED lighting.

Dimensions W, H, D Front / Rear: 3.8", 7.8", 1.6/2.3" (10, 120, 4 / 5.8 cm) Weight: 1.1lbs (0.5kg), shipping wt 2.2lbs (1kg) Model Number: 750-0813 Rechargeable internal Li-ion battery featuring days of operation on a single charge. Charging status LED, Low battery status LED.