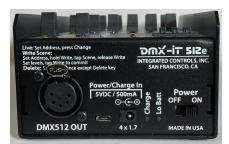

## **FEATURES**

 $\ensuremath{\mathsf{Memory}}$  – a full scene of level memory at an independent address and with its own Scene Master.

Fast to operate, fast frame rates for LED lighting.

A new Address mismatch LED indicates when the address setting does not match the current live address.

A feature to clear the entire DMX 512 universe has been added.

The faders are now protected by integral side walls so the  ${\bf R}$  option is no longer necessary, operational access is better and the protection is superior.

Simultaneous charging and operation from either the ultra small AC adapter (included) or a Micro USB B cable connected to a portable power bank or any USB power source.

VESA mount threads provided on the bottom allow optional creative mounting using a huge variety of off the shelf mounting hardware: mic stands, monitor mounts, etc.