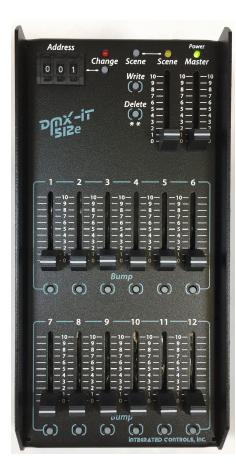

## The DMX-IT 5I2e

We are happy to announce the introduction of the DmX-iT SIZe.

This model will replace the venerable אחל-iד SI2 & the אחל-iד SI2R.

The **Dftx-it Size** features an updated design but preserves the spirit of simplicity and the size of the original units.

## **FEATURES**

 $\ensuremath{\mathsf{Memory}}$  – a full scene of level memory at an independent address and with its own Scene Master.

Fast to operate, fast frame rates for LED lighting.

A new Address mismatch LED indicates when the address setting does not match the current live address.

A feature to clear the entire DMX 512 universe has been added.

The faders are now protected by integral side walls so the  ${\bf R}$  option is no longer necessary, operational access is better and the protection is superior.

The same dimensions and light weight allow hand held operation as with the earlier models.

Dimensions W, H, D Front / Rear: 3.8", 7.8", 1.6/2.3" (10, 120, 4 / 5.8 cm) Weight: 1.1lbs (0.5kg), shipping wt 2.2lbs (1kg) Model Number: 750-0814 Rechargeable internal Li-ion battery featuring days of operation on a single charge. Charging status LED, Low battery status LED.