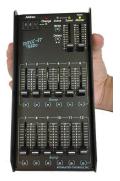

The same dimensions and light weight allow hand held operation as with the earlier models.

Dimensions W, H, D Front / Rear: 3.8", 7.8", 1.6/2.3" (10, 120, 4 / 5.8 cm) Weight: 1.1lbs (0.5kg), shipping wt 2.2lbs (1kg) Model Number: 750-0814 Rechargeable internal Li-ion battery featuring days of operation on a single charge. Charging status LED, Low battery status LED.